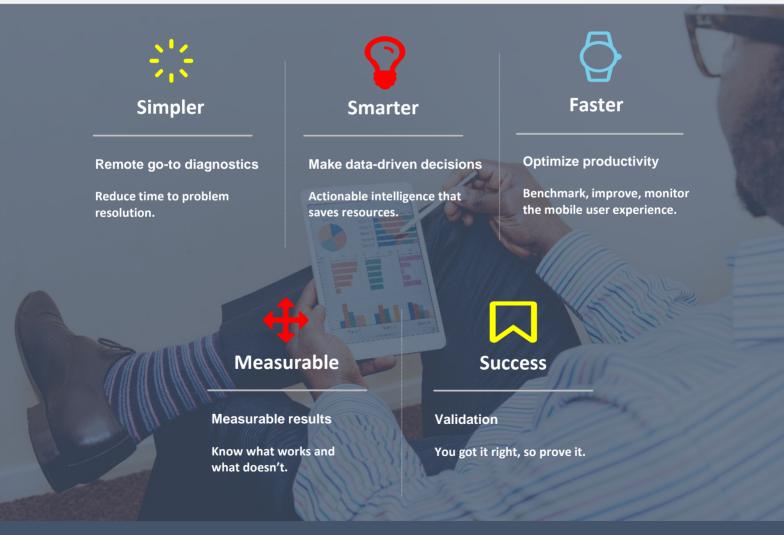

#### Where is the bottleneck?

Go beyond siloed device, network, and application monitoring tools to unlock the level of visibility required to effectively isolate issues that adversely affect mobile workers, right from your desk.

# What will system changes do to our mobile user experience?

Reduce the headaches and expense to support mobile systems: use email alerts when mobile system components are exceeding 'normal' thresholds; skip the guesswork and have all the performance data you need in a single place.

# Can it all go faster to reach greater productivity?

First, you will need to know which components of the mobile system are negatively impacting productivity. Access this intel and know exactly where to spend your most valuable resource—your time.