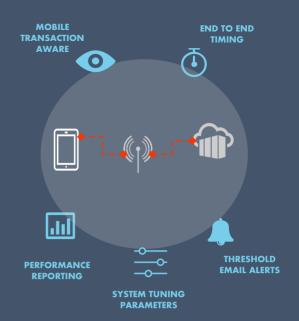

With <u>Mobile Systems Intelligence</u> by Connect, IT and Operations support teams remotely monitor, diagnose and optimize mobile system performance from a single web interface so mobile workers are faster while IT support is simpler and smarter.

#### Where is the bottleneck?

Go beyond siloed device, network, and application monitoring tools to unlock the level of visibility required to effectively isolate issues that adversely affect mobile workers, right from your desk.

# What will system changes do to our mobile user experience?

Reduce the headaches and expense to support mobile systems: use email alerts when mobile system components are exceeding 'normal' thresholds; skip the guesswork and have all the performance data you need in a single place.

# Can it all go faster to reach greater productivity?

First, you will need to know which components of the mobile system are negatively impacting productivity. Access this intel and know exactly where to spend your most valuable resource—your time.